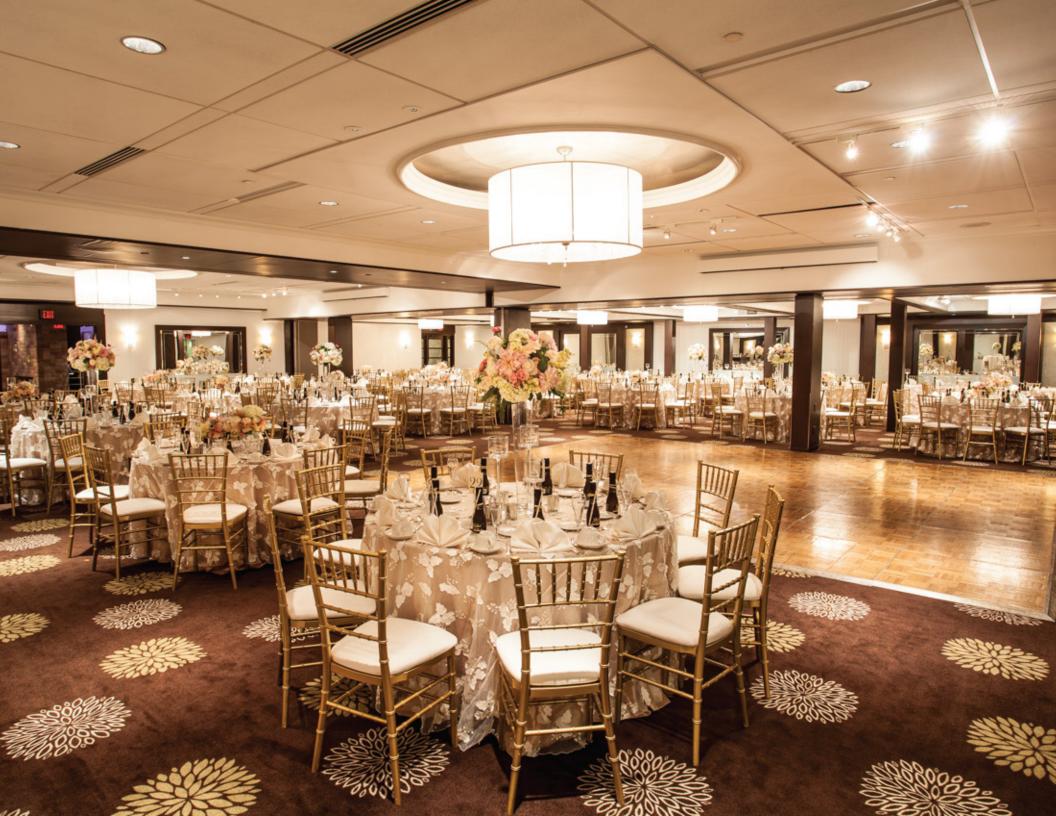

ING" - THE KNOT

"EVERYTHING WAS GREAT, THE SERVICE AND FOOD WFRF AMAZING!"

**EVERYTHING** EXCEEDED OUR EXPECTATIONS, PERFECT AND UNFORGETTABLE!!

NICOLE D.

- LAUREN L.

"UPPER ECHELON, ABOVE ALL EXPECTATIONS" -THE KNOT REVIEW

"WE LOVED HAVING WEBER'S AS OUR VENUE" -THE KNOT **REVIEW** 

"BEAUTIFUL" -MARY W.

"THE WEDDING WAS BEYOND

OUR EXPECTATIONS, EVERYTHING

"IF YOU ARE LOOKING TO HAVE YOUR WEDDING IN ANN ARBOR, SERIOUSLY DO NOT LOOK ANY FURTHER! WEBER'S PROVIDES THE BEST SERVICE WITHOUT ANY DOUBT!"

-KARA & KYLE

WE WERE SO IMPRESSED!

"WE HAD SO MUCH FUN

ON OUR WEDDING DAY"

- JANICE R.

- DONALD D.

WAS PERFECT"

"I WOULD ABSOLUTELY **RECOMMEND WEBER'S** 

- REVIEW

"EVERYTHING WAS FANTASTIC."

- CARA S.

TO ANYONE PLANNING A WEDDING! -THE KNOT REVIEW

## THE GRAND BALLROOM







## THE ATRIUM BALLROOM

3150 SQ FT CEREMONY: 220 RECEPTION: 170

SEMI-PRIVATE LOBBY
ADDITIONAL BAR SPACE
TABLE CARDS
PHOTO BOOTH

OUTDOOR PATIO
ADDITIONAL BAR SPACE
LIFE SIZE CHESS