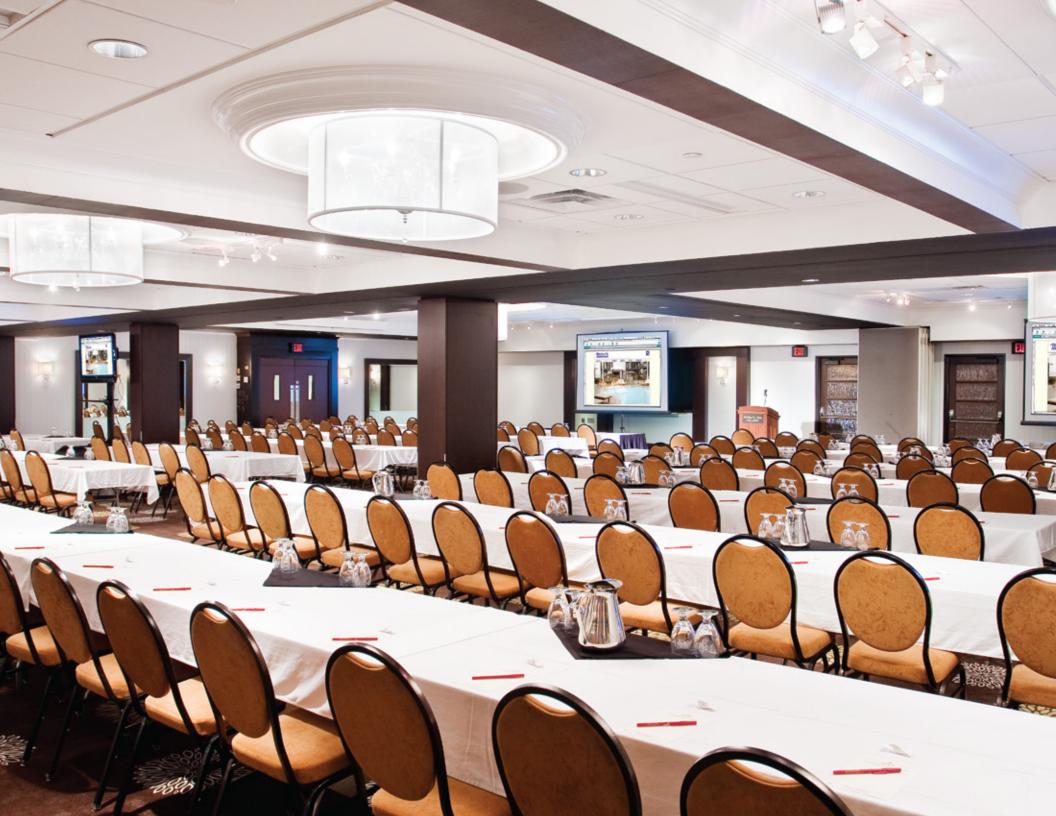

THE GRAND BALLROOM

4,554 SQ. FT ROUND TABLES: 340 DINNER DANCE: 290 COCKTAIL STYLE: 500 THEATRE STYLE: 450 CLASSROOM STYLE: 232

ADDITIONAL SPACE COATCHECK