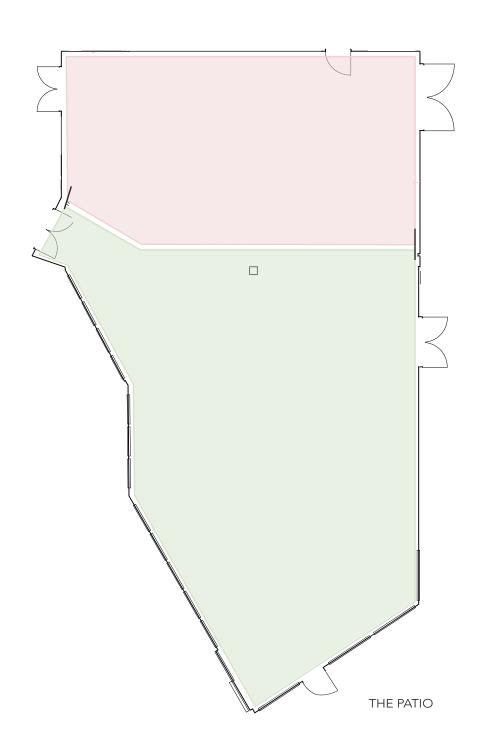

10,000 SF OF SPECTACULAR INTERIOR EVENT **SPACE** AND **1,000 SF** OF OUTDOOR EVENT SPACE. FLEXIBLE INDOOR AND OUTDOOR MEETING AND PRE-FUNCTION SPACES THAT CAN ACCOMMODATE ANY TYPE OF MEETING: CLASSROOM AND THEATRE STYLE SET UPS, MULTI MEDIA PRESENTATIONS, SEMINARS, PRODUCT LAUNCHES, PANEL DISCUSSIONS, **CORPORATE RETREATS**, INCENTIVE PROGRAMS, INTERNAL TRAININGS, RECRUITMENT ACTIVITIES, OFF SITES, BREAKOUTS. PRIVATE BOARD ROOMS. EXTRAORDINARY FOOD AND BEVERAGE BY WEBER'S **RESTAURANT.** NIGHTLIFE ENTERTAINMENT WITHOUT LEAVING THE PREMISES...ALL UNDER ONE ROOF.