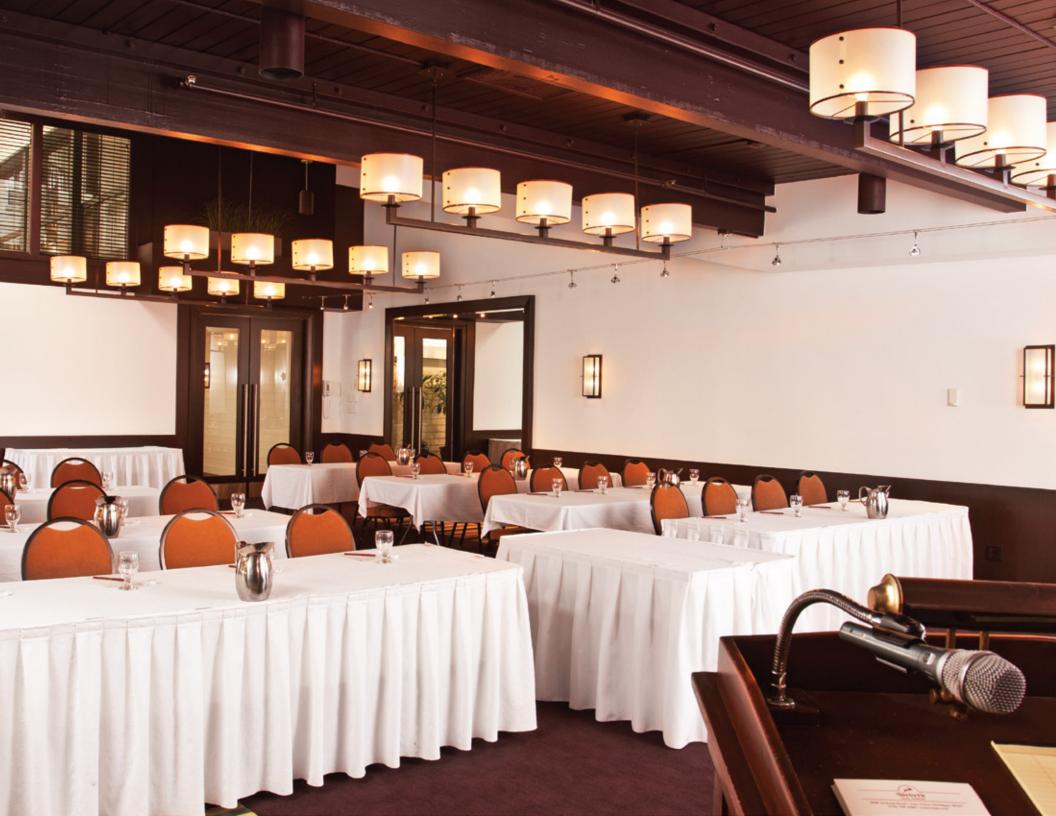

### ANN ARBOR ROOM & THE BALCONY

ANN ARBOR ROOM 1100 SQ. FT ROUND TABLES: 40 COCKTAIL STYLE: 60 THEATRE: 50 CLASSROOM: 32 CONFERENCE: 25 U-SHAPED: 25

THE BALCONY
320 SQ. FT
RECEPTION: 25
CONFERENCE: 12

## HARVEST ROOM & DIRECTORS ROOM

HARVEST ROOM
435 SQ. FT
ROUND TABLES: 40
THEATRE: 40
CONFERENCE: 22
U-SHAPED: 20

DIRECTORS ROOM 540 SQ. FT ROUND TABLES: 40 THEATRE: 40 CLASSROOM: 33 CONFERENCE: 30 U-SHAPED: 26