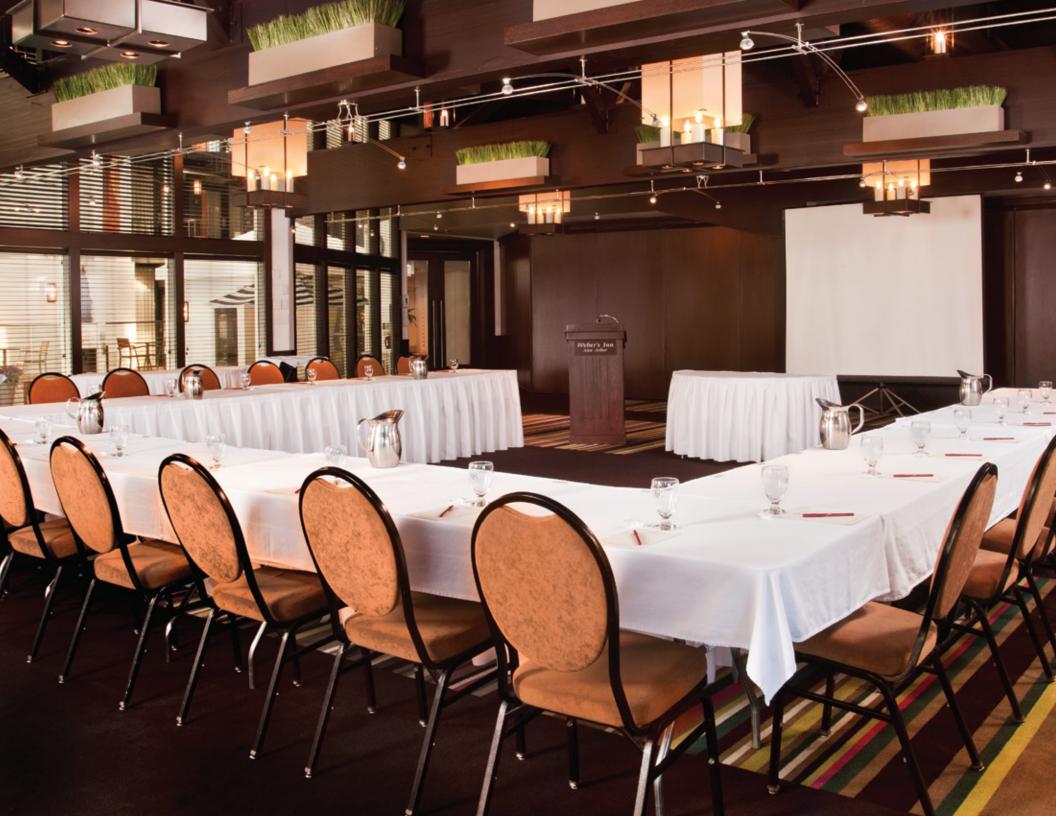

THE GRAND BALLROOM

4,554 SQ. FT ROUND TABLES: 340 DINNER DANCE: 290 COCKTAIL STYLE: 500 THEATRE STYLE: 450 CLASSROOM STYLE: 232

ADDITIONAL SPACE COATCHECK

# THE ATRIUM BALLROOM

3,160 SQ. FT ROUND TABLES: 200 DINNER DANCE: 170 COCKTAIL STYLE: 250 THEATRE: 230 CLASSROOM: 145