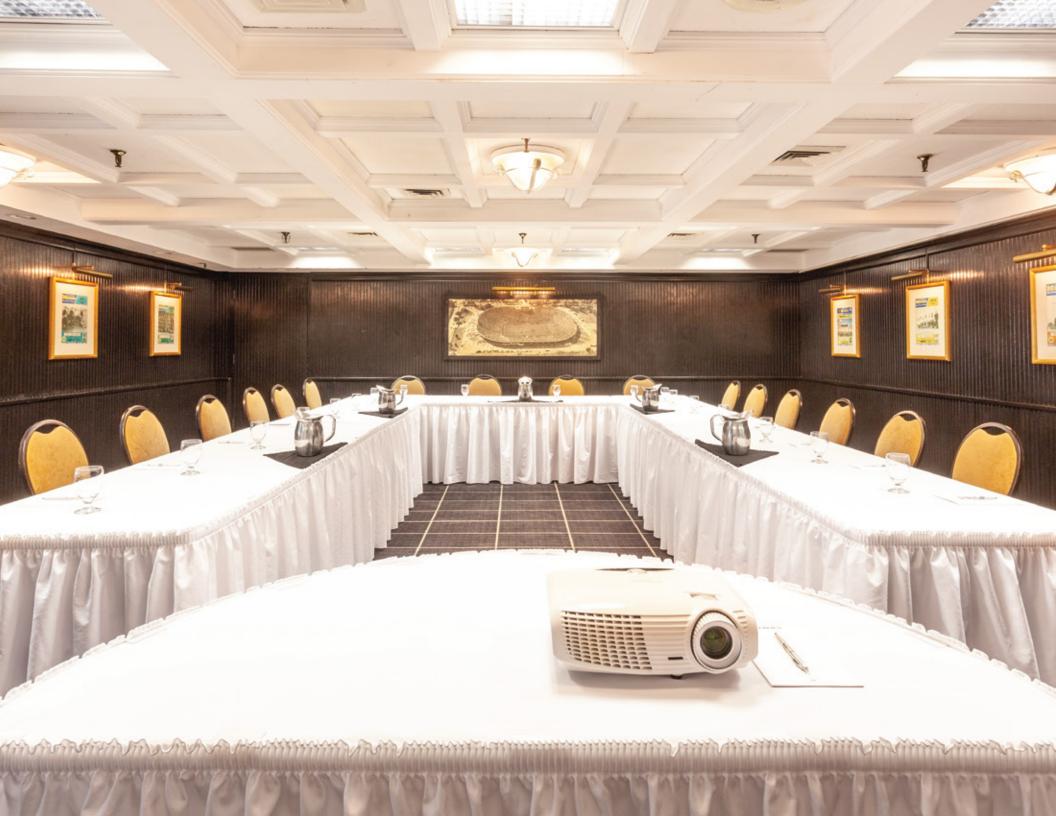

#### GRAND BREAKOUT ROOMS

CENTURY ROOM 1848 SQ FT ROUND TABLES: 100 COCKTAIL STYLE: 100 THEATRE: 150 CLASSROOM: 64 CONFERENCE: 40 U-SHAPED: 39

WEST ROOM 1558 SQ. FT ROUND TABLES: 80 DINNER DANCE: 50 COCKTAIL STYLE: 75 THEATRE: 120 CLASSROOM: 65 CONFERENCE: 34 U-SHAPED: 33

EAST ROOM
1148 SQ. FT
ROUND TABLES: 60
COCKTAIL STYLE: 50
THEATRE: 80
CLASSROOM: 56
CONFERENCE: 34
U-SHAPED: 29