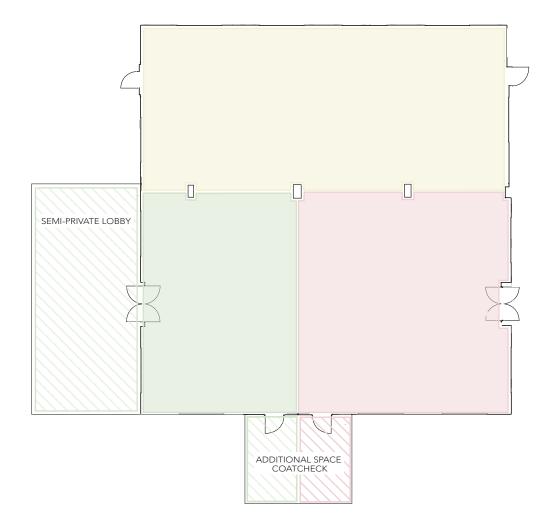

## HARVEST ROOM & DIRECTORS ROOM

HARVEST ROOM
435 SQ. FT
ROUND TABLES: 40
THEATRE: 40
CONFERENCE: 22
U-SHAPED: 20

DIRECTORS ROOM 540 SQ. FT ROUND TABLES: 40 THEATRE: 40 CLASSROOM: 33 CONFERENCE: 30 U-SHAPED: 26