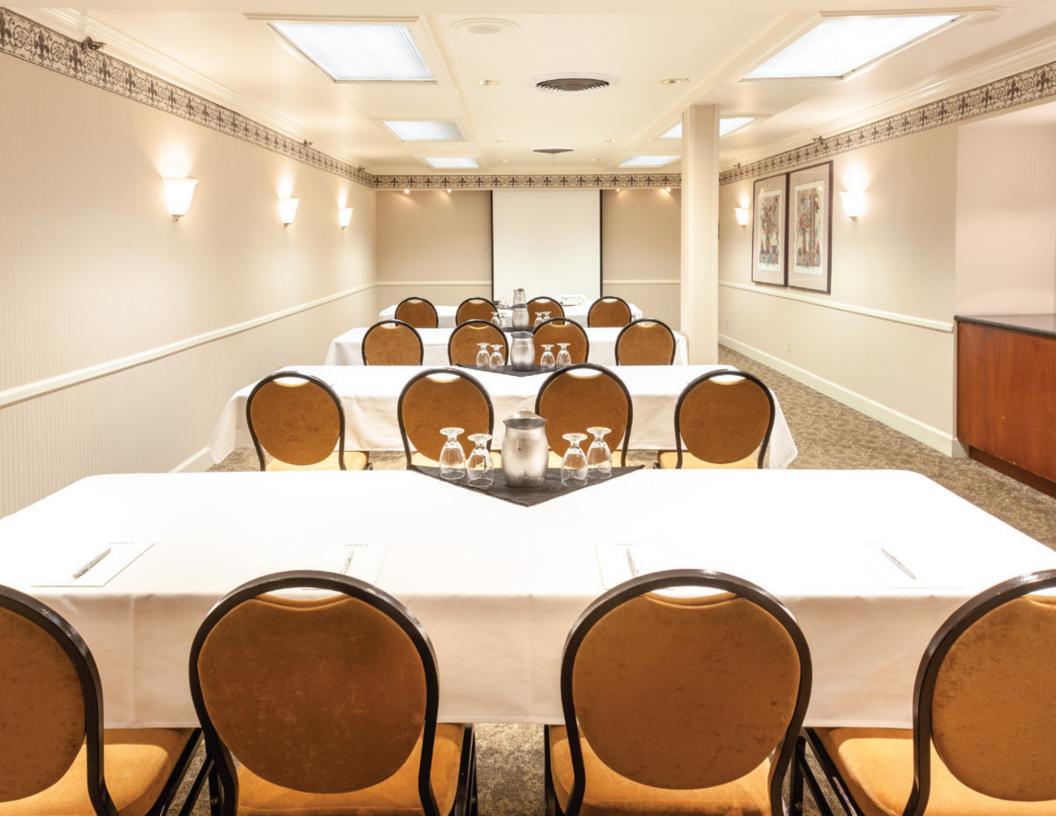

#### BREAKOUT ROOMS

VARSITY ROOM 1,200 SQ. FT ROUND TABLES: 60 COCKTAIL STYLE: 80 THEATRE: 100 CLASSROOM: 56 CONFERENCE: 34 U-SHAPED: 30

ATRIUM ROOM 1,645 SQ. FT ROUND TABLES: 80 DINNER DANCE: 60 COCKTAIL STYLE: 100 THEATRE: 150

CLASSROOM: 82 CONFERENCE: 40 U-SHAPED: 38