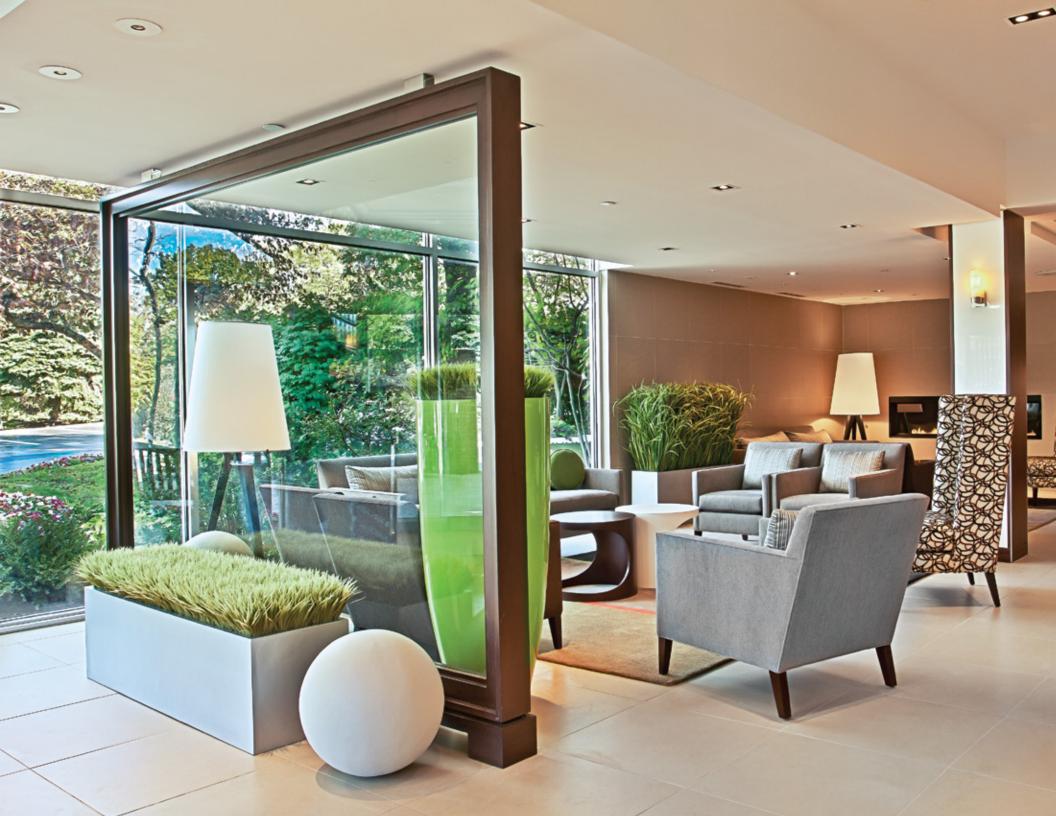

10,000 SF OF SPECTACULAR INTERIOR EVENT **SPACE** AND **1,000 SF** OF OUTDOOR EVENT SPACE. FLEXIBLE INDOOR AND OUTDOOR MEETING AND PRE-FUNCTION SPACES THAT CAN ACCOMMODATE ANY TYPE OF MEETING: CLASSROOM AND THEATRE STYLE SET UPS, MULTI MEDIA PRESENTATIONS, SEMINARS, PRODUCT LAUNCHES, PANEL DISCUSSIONS, **CORPORATE RETREATS**, INCENTIVE PROGRAMS, INTERNAL TRAININGS, RECRUITMENT ACTIVITIES, OFF SITES, BREAKOUTS. PRIVATE BOARD ROOMS. EXTRAORDINARY FOOD AND BEVERAGE BY WEBER'S **RESTAURANT.** NIGHTLIFE ENTERTAINMENT WITHOUT LEAVING THE PREMISES...ALL UNDER ONE ROOF.





THE GRAND BALLROOM

4,554 SQ. FT ROUND TABLES: 340 DINNER DANCE: 290 COCKTAIL STYLE: 500 THEATRE STYLE: 450 CLASSROOM STYLE: 232



ADDITIONAL SPACE COATCHECK







#### GRAND BREAKOUT ROOMS

CENTURY ROOM 1848 SQ FT ROUND TABLES: 100 COCKTAIL STYLE: 100 THEATRE: 150 CLASSROOM: 64 CONFERENCE: 40 U-SHAPED: 39

WEST ROOM 1558 SQ. FT ROUND TABLES: 80 DINNER DANCE: 50 COCKTAIL STYLE: 75 THEATRE: 120 CLASSROOM: 65 CONFERENCE: 34 U-SHAPED: 33

EAST ROOM
1148 SQ. FT
ROUND TABLES: 60
COCKTAIL STYLE: 50
THEATRE: 80
CLASSROOM: 56
CONFERENCE: 34
U-SHAPED: 29











# THE ATRIUM BALLROOM

3,160 SQ. FT ROUND TABLES: 200 DINNER DANCE: 170 COCKTAIL STYLE: 250 THEATRE: 230 CLASSROOM: 145







#### BREAKOUT ROOMS

VARSITY ROOM 1,200 SQ. FT ROUND TABLES: 60 COCKTAIL STYLE: 80 THEATRE: 100 CLASSROOM: