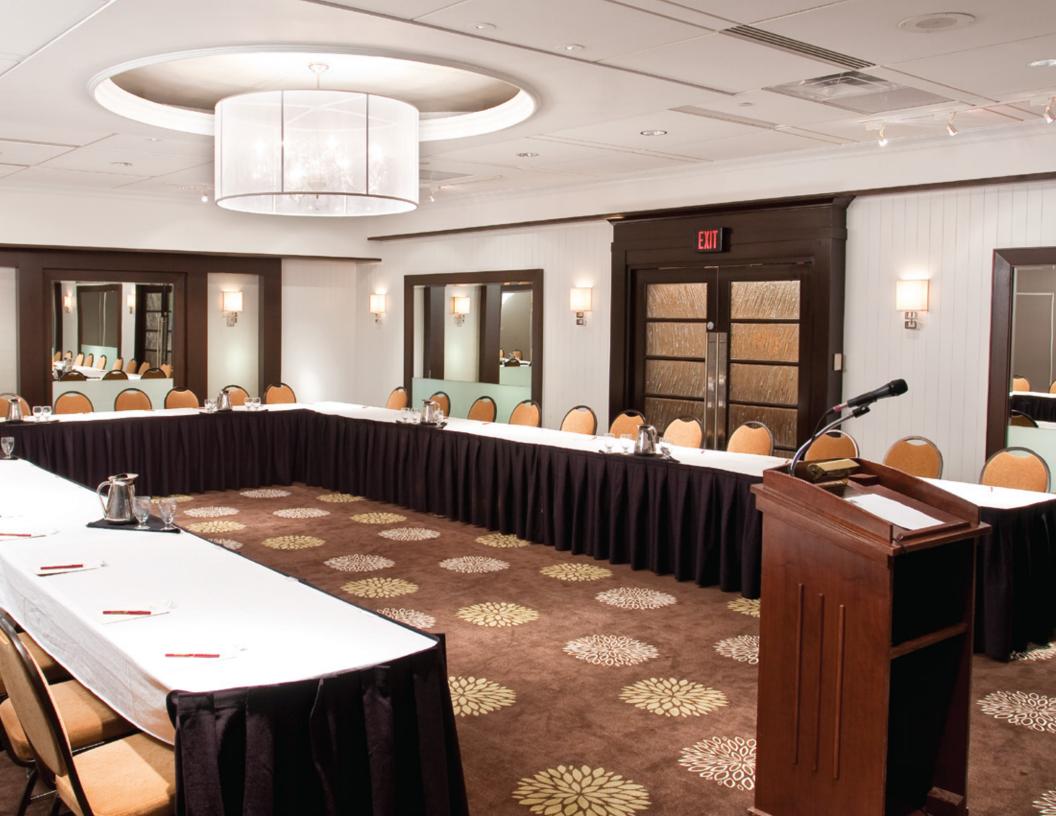

## HARVEST ROOM & DIRECTORS ROOM

HARVEST ROOM
435 SQ. FT
ROUND TABLES: 40
THEATRE: 40
CONFERENCE: 22
U-SHAPED: 20

DIRECTORS ROOM 540 SQ. FT ROUND TABLES: 40 THEATRE: 40 CLASSROOM: 33 CONFERENCE: 30 U-SHAPED: 26