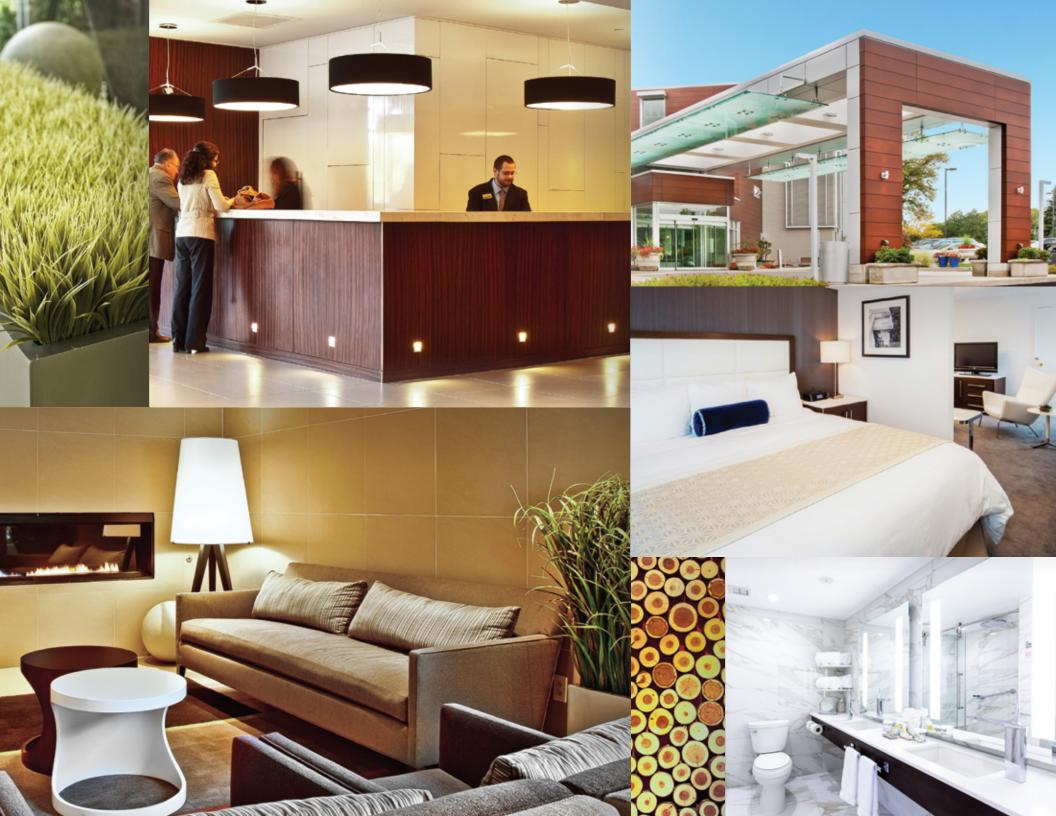

10,000 SF OF SPECTACULAR INTERIOR EVENT **SPACE** AND **1,000 SF** OF OUTDOOR EVENT SPACE. FLEXIBLE INDOOR AND OUTDOOR MEETING AND PRE-FUNCTION SPACES THAT CAN ACCOMMODATE ANY TYPE OF MEETING: CLASSROOM AND THEATRE STYLE SET UPS, MULTI MEDIA PRESENTATIONS, SEMINARS, PRODUCT LAUNCHES, PANEL DISCUSSIONS, **CORPORATE RETREATS**, INCENTIVE PROGRAMS, INTERNAL TRAININGS, RECRUITMENT ACTIVITIES, OFF SITES, BREAKOUTS. PRIVATE BOARD ROOMS. EXTRAORDINARY FOOD AND BEVERAGE BY WEBER'S **RESTAURANT.** NIGHTLIFE ENTERTAINMENT WITHOUT LEAVING THE PREMISES...ALL UNDER ONE ROOF.





THE GRAND BALLROOM

4,554 SQ. FT ROUND TABLES: 340 DINNER DANCE: 290 COCKTAIL STYLE: 500 THEATRE STYLE: 450 CLASSROOM STYLE: 232



ADDITIONAL SPACE COATCHECK







#### GRAND BREAKOUT ROOMS

CENTURY ROOM 1848 SQ FT ROUND TABLES: 100 COCKTAIL STYLE: 100 THEATRE: 150 CLASSROOM: 64 CONFERENCE: 40 U-SHAPED: 39

WEST ROOM 1558 SQ. FT ROUND TABLES: 80 DINNER DANCE: 50 COCKTAIL STYLE: 75 THEATRE: 120 CLASSROOM: 65 CONFERENCE: 34 U-SHAPED: 33

EAST ROOM
1148 SQ. FT
ROUND TABLES: 60
COCKTAIL STYLE: 50
THEATRE: 80
CLASSROOM: 56
CONFERENCE: 34
U-SHAPED: 29











# THE ATRIUM BALLROOM

3,160 SQ. FT ROUND TABLES: 200 DINNER DANCE: 170 COCKTAIL STYLE: 250 THEATRE: 230 CLASSROOM: 145







#### BREAKOUT ROOMS

VARSITY ROOM 1,200 SQ. FT ROUND TABLES: 60 COCKTAIL STYLE: 80 THEATRE: 100 CLASSROO