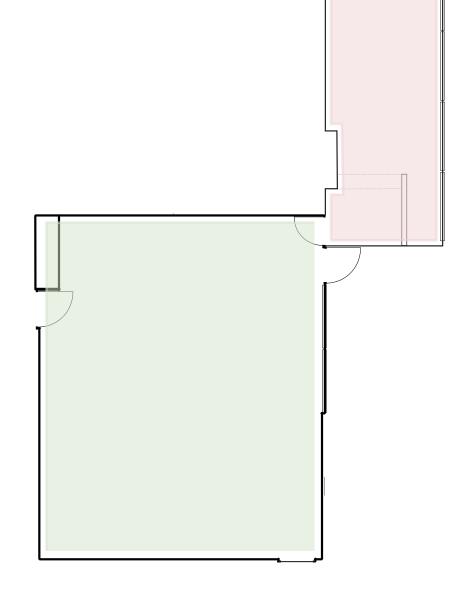

10,000 SF OF SPECTACULAR INTERIOR EVENT **SPACE** AND **1,000 SF** OF OUTDOOR EVENT SPACE. FLEXIBLE INDOOR AND OUTDOOR MEETING AND PRE-FUNCTION SPACES THAT CAN ACCOMMODATE ANY TYPE OF MEETING: CLASSROOM AND THEATRE STYLE SET UPS, MULTI MEDIA PRESENTATIONS, SEMINARS, PRODUCT LAUNCHES, PANEL DISCUSSIONS, **CORPORATE RETREATS**, INCENTIVE PROGRAMS, INTERNAL TRAININGS, RECRUITMENT ACTIVITIES, OFF SITES, BREAKOUTS. PRIVATE BOARD ROOMS. EXTRAORDINARY FOOD AND BEVERAGE BY WEBER'S **RESTAURANT.** NIGHTLIFE ENTERTAINMENT WITHOUT LEAVING THE PREMISES...ALL UNDER ONE ROOF.