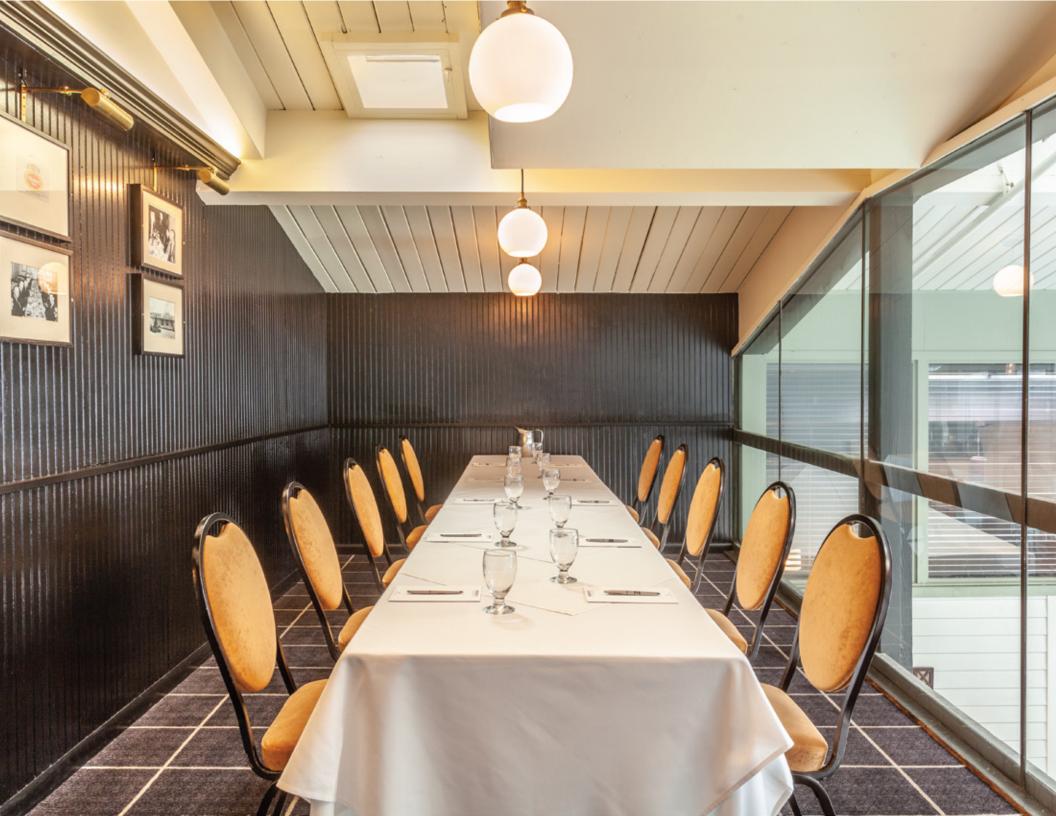

### ANN ARBOR ROOM & THE BALCONY

ANN ARBOR ROOM 1100 SQ. FT ROUND TABLES: 40 COCKTAIL STYLE: 60 THEATRE: 50 CLASSROOM: 32 CONFERENCE: 25 U-SHAPED: 25

THE BALCONY
320 SQ. FT
RECEPTION: 25
CONFERENCE: 12