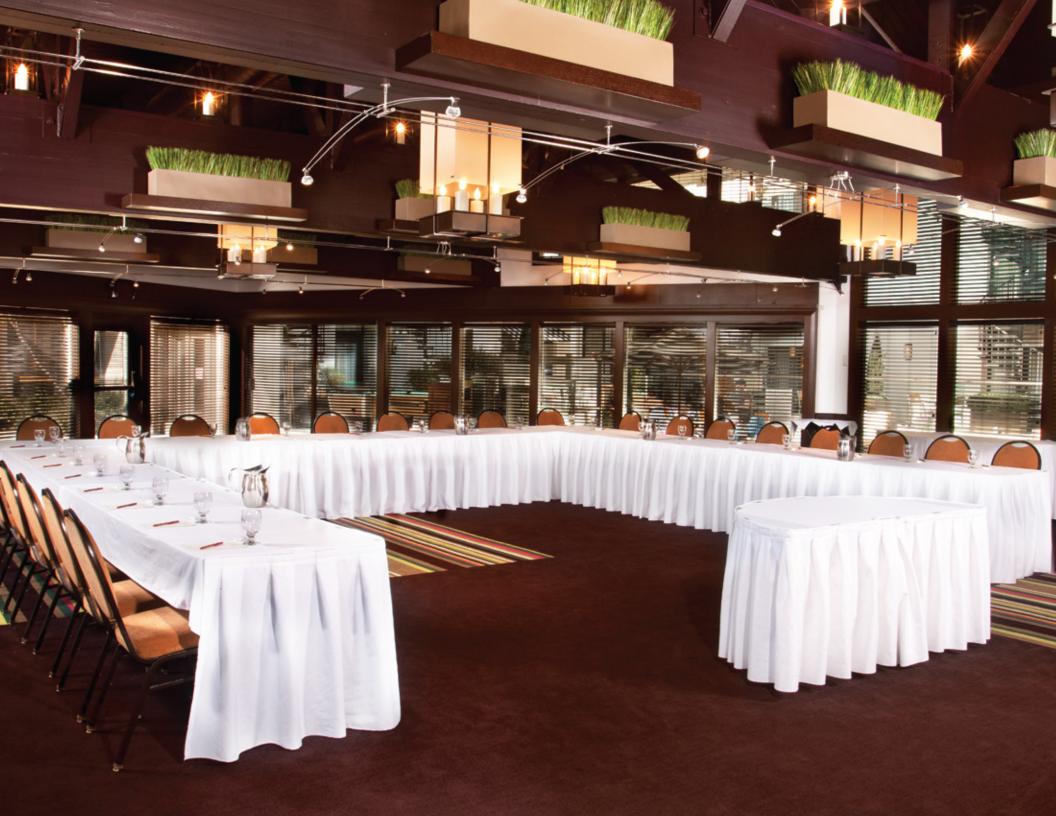

# THE ATRIUM BALLROOM

3,160 SQ. FT ROUND TABLES: 200 DINNER DANCE: 170 COCKTAIL STYLE: 250 THEATRE: 230 CLASSROOM: 145

#### BREAKOUT ROOMS

VARSITY ROOM 1,200 SQ. FT ROUND TABLES: 60 COCKTAIL STYLE: 80 THEATRE: 100 CLASSROOM: 56 CONFERENCE: 34 U-SHAPED: 30

ATRIUM ROOM 1,645 SQ. FT ROUND TABLES: 80 DINNER DANCE: 60 COCKTAIL STYLE: 100 THEATRE: 150

CLASSROOM: 82 CONFERENCE: 40 U-SHAPED: 38