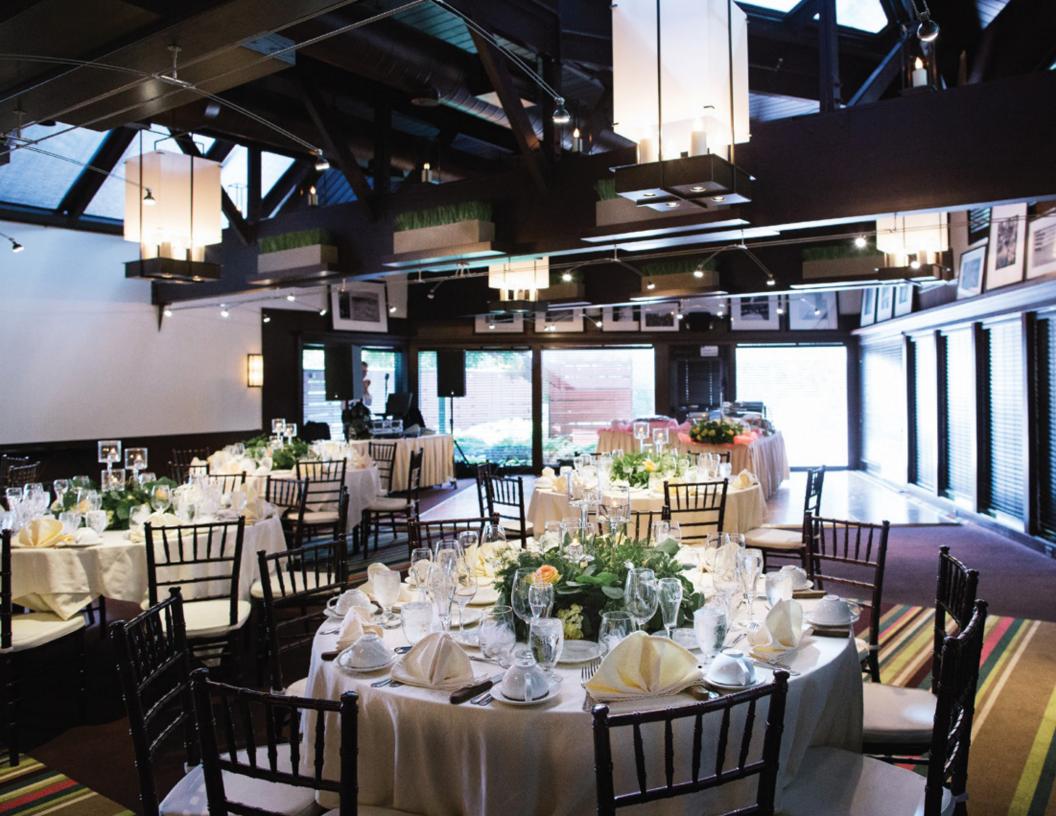

## THE ATRIUM BALLROOM

3150 SQ FT CEREMONY: 220 RECEPTION: 170

SEMI-PRIVATE LOBBY
ADDITIONAL BAR SPACE
TABLE CARDS
PHOTO BOOTH

OUTDOOR PATIO
ADDITIONAL BAR SPACE
LIFE SIZE CHESS