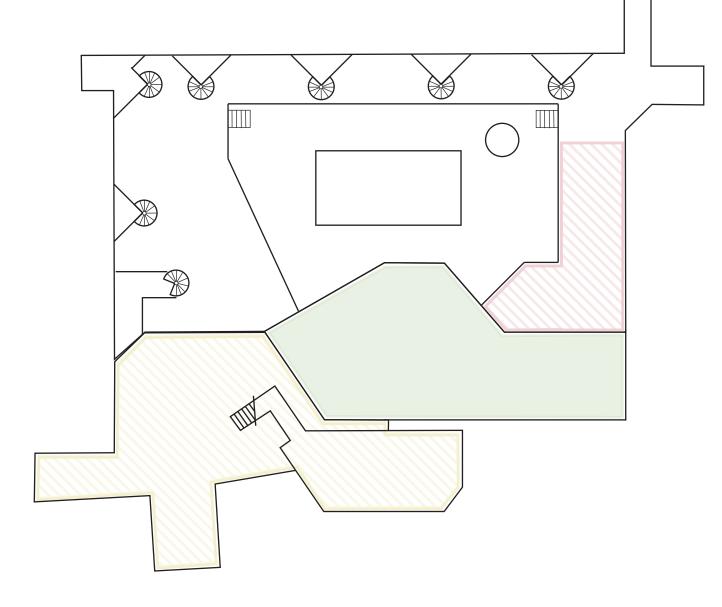

## ATRIUM+POOL

3150 SQ FT CEREMONY: 220 RECEPTION: 400

PRIVATE POOL AREA
ADDITIONAL BAR SPACE
TABLE CARDS
PHOTO BOOTH

POOL-TOP DANCE FLOOR 1100 SQ. FT

THE PATIO
600 SQ. FT
ADDITIONAL BAR SPACE
LIFE SIZE CHESS