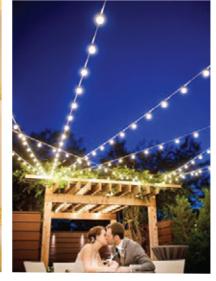

## ATRIUM+POOL

3150 SQ FT CEREMONY: 220 RECEPTION: 400

PRIVATE POOL AREA
ADDITIONAL BAR SPACE
TABLE CARDS
PHOTO BOOTH

POOL-TOP DANCE FLOOR 1100 SQ. FT

THE PATIO
600 SQ. FT
ADDITIONAL BAR SPACE
LIFE SIZE CHESS