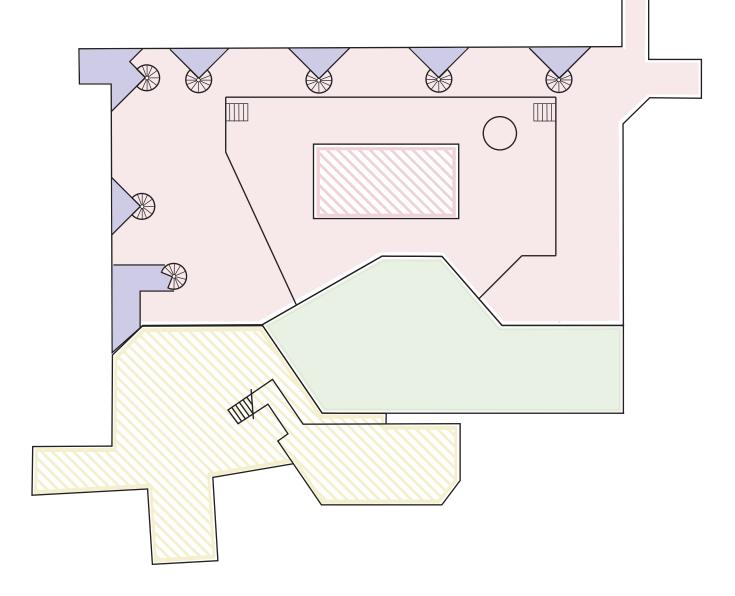

## THE ATRIUM BALLROOM

3150 SQ FT CEREMONY: 220 RECEPTION: 170

SEMI-PRIVATE LOBBY
ADDITIONAL BAR SPACE
TABLE CARDS
PHOTO BOOTH

OUTDOOR PATIO
ADDITIONAL BAR SPACE
LIFE SIZE CHESS

## ATRIUM+POOL

3150 SQ FT CEREMONY: 220 RECEPTION: 400

PRIVATE POOL AREA
ADDITIONAL BAR SPACE
TABLE CARDS
PHOTO BOOTH

POOL-TOP DANCE FLOOR 1100 SQ. FT

THE PATIO
600 SQ. FT
ADDITIONAL BAR SPACE
LIFE SIZE CHESS