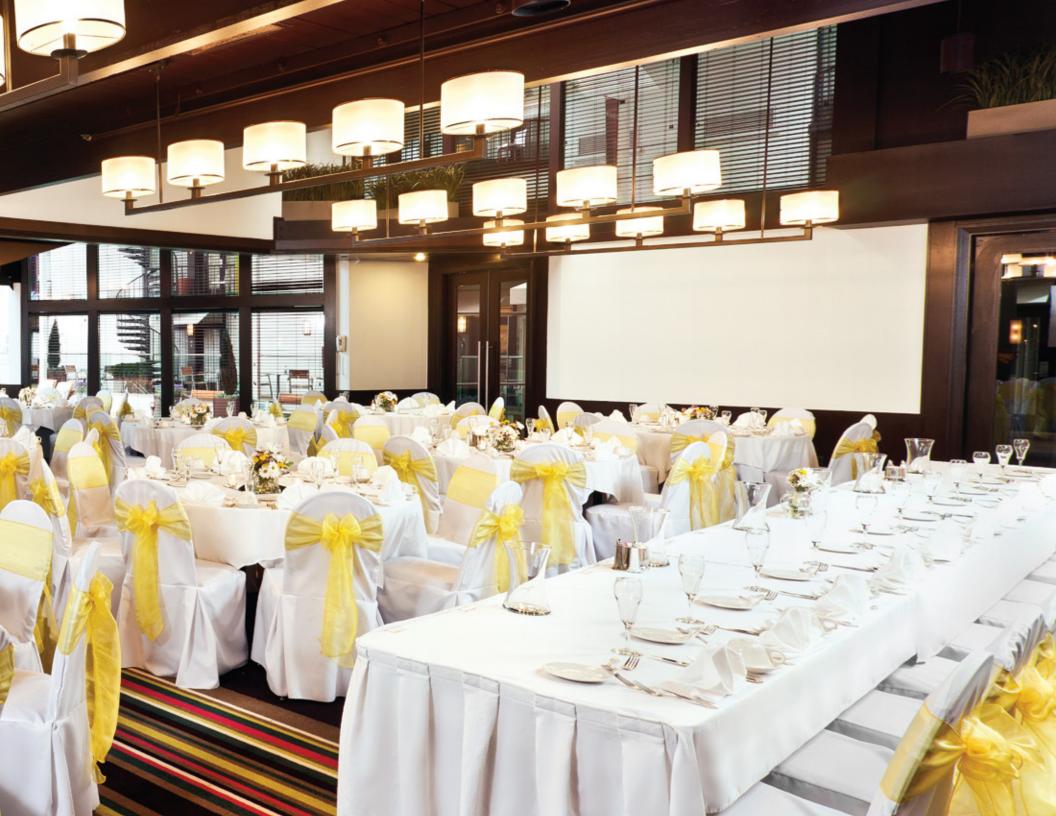

## THE ATRIUM BALLROOM

3150 SQ FT CEREMONY: 220 RECEPTION: 170

SEMI-PRIVATE LOBBY
ADDITIONAL BAR SPACE
TABLE CARDS
PHOTO BOOTH

OUTDOOR PATIO
ADDITIONAL BAR SPACE
LIFE SIZE CHESS