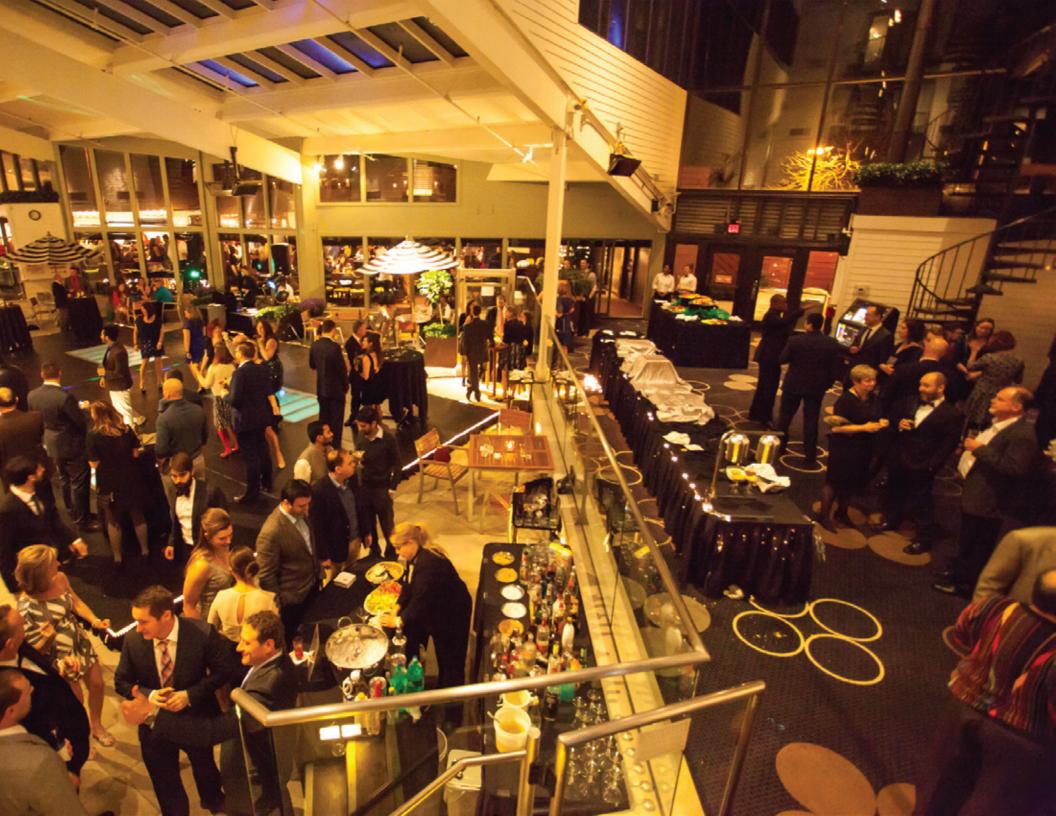

## ATRIUM+POOL

3150 SQ FT CEREMONY: 220 RECEPTION: 400

PRIVATE POOL AREA
ADDITIONAL BAR SPACE
TABLE CARDS
PHOTO BOOTH

POOL-TOP DANCE FLOOR 1100 SQ. FT

THE PATIO
600 SQ. FT
ADDITIONAL BAR SPACE
LIFE SIZE CHESS