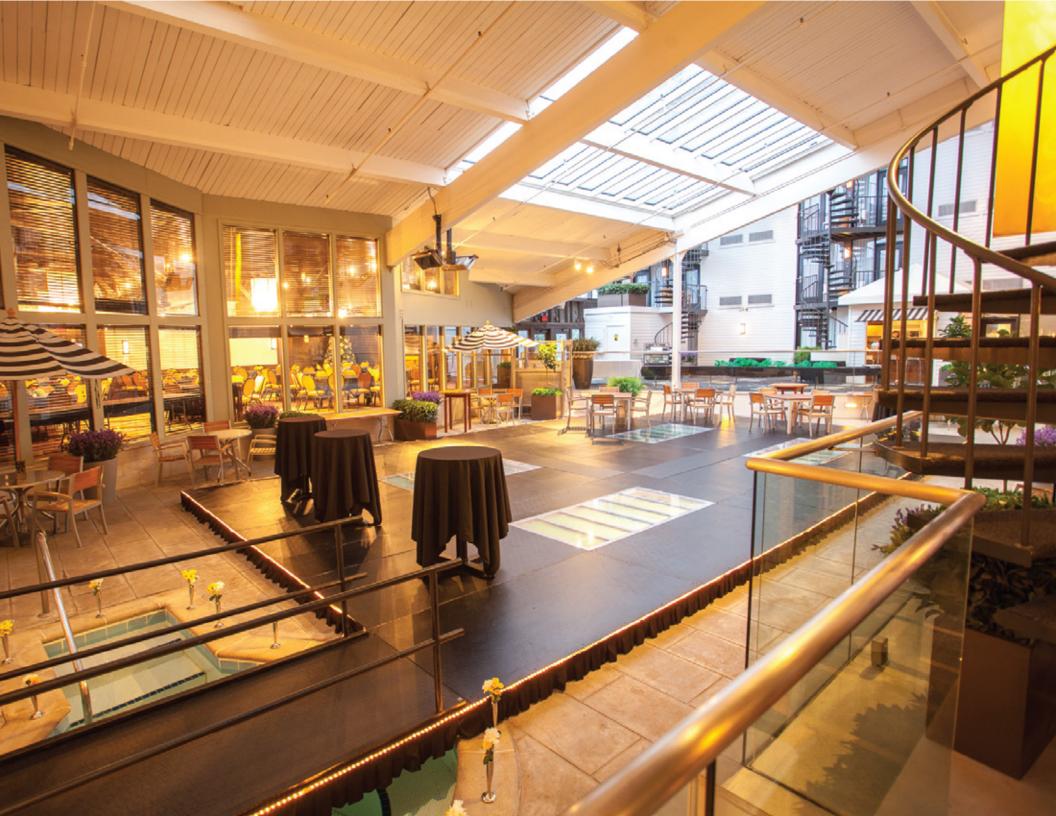

## ATRIUM+POOL

3150 SQ FT CEREMONY: 220 RECEPTION: 400

PRIVATE POOL AREA
ADDITIONAL BAR SPACE
TABLE CARDS
PHOTO BOOTH

POOL-TOP DANCE FLOOR 1100 SQ. FT

THE PATIO
600 SQ. FT
ADDITIONAL BAR SPACE
LIFE SIZE CHESS